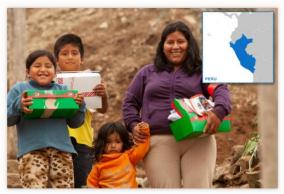

Drumroll, please...
and the WATT
shoeboxes went to:

Have you heard where other boxes went?
Keep on praying for the children and families who receive them.

Peru is located on the western coast of South America. It contains a part of the Amazon rainforest as well as Andes mountains, where the ancient Incan city of Machu Picchu is a popular tourist attraction. Samaritan's Purse began distributing gift-filled shoeboxes there in 1997 and launched The Greatest Journey, our follow-up discipleship program, in this nation in 2010.